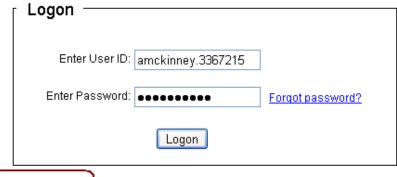

## California Longitudinal Pupil Achievement Data System

☑ I agree to the statement below:

- 2. Type the User ID that was provided by Technology Services in the Enter User ID: field.
- 3. Press the **Tab** key or using your mouse click in the **Enter Password:** field.
- 4. Click in the I agree to the statement below: checkbox.
- 5. Click the **Logon** button.